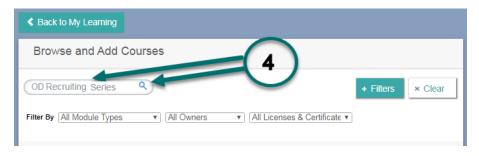

## **Enrollment Guide - On-Demand "Excellence in Hiring" Recruiting Series Courses**

**Step 5**: Scroll down the course list until you locate the on-demand HR Course(s) you wish to take. Courses are available a week after the live classes take place. When you locate the desired course click on the button next to it.