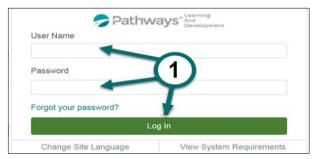

## **Enrollment Guide - On-Demand "Excellence in Hiring" Recruiting Series Courses**

**Step 1**: Log-in to the Pathways LMS (Relias) by clicking on the below link (or copy and pasting it into your internet bowser) <a href="https://pathwayshealth.training.reliaslearning.com">https://pathwayshealth.training.reliaslearning.com</a>