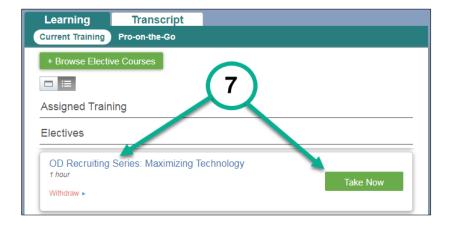

**Step 7:** From your current training plan, scroll down until you find your desired course and click on the course title to open the course or the Take Now button.