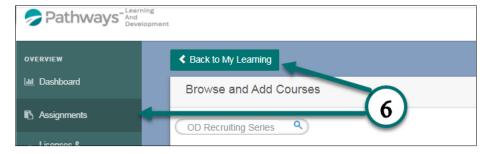

After successfully enrolling into the course you will get a message that says,

You have been successfully registered for your chosen course(s).

Step 6: To access the training you can click on the Assignments tab or the Assignments button to access your Current Training.