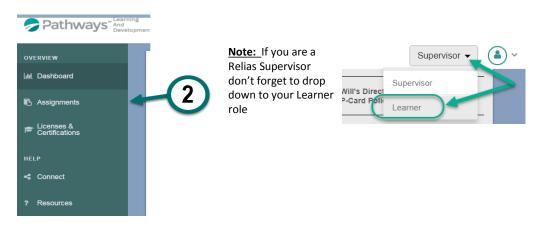

Step 2: Click on Assignments tab found at the left of your screen

Step 3: Click on the + Browse Elective Courses button at the top of your Current Training list.