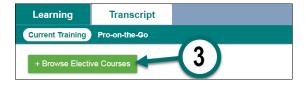

Step 2: Click on Assignments tab found at the left of your screen

Step 3: Click on the + Browse Elective Courses button at the top of your Current Training list.