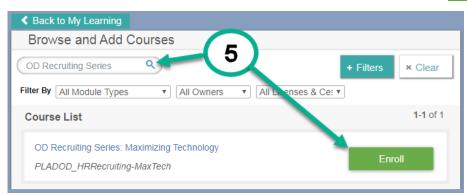

## **Enrollment Guide - On-Demand "Excellence in Hiring" Recruiting Series Courses**

**Step 5**: Scroll down the course list until you locate the on-demand HR Course(s) you wish to take. Courses are available a week after the live classes take place. When you locate the desired course click on the button next to it.