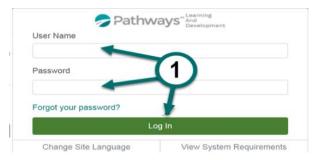

## **Enrollment Guide For On-Demand HR Series Courses**

**Step 1**: Log-in to the Pathways LMS (Relias) by clicking on the below link (or copy and pasting it into your internet bowser) <a href="https://pathwayshealth.training.reliaslearning.com">https://pathwayshealth.training.reliaslearning.com</a>