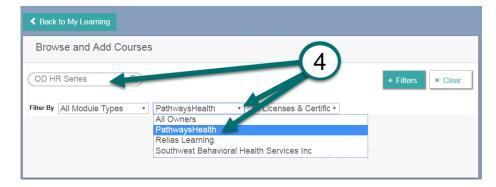

Step 2: Click on Assignments tab found at the left of your screen

**Step 3**: Click on the + Browse Elective Courses button at the top of your Current Training list.

Step 4: Type OD HR Series in the Search are the top of the Browse and Add Courses window And select Pathways Health from the Owner dropdown list to locate the on-demand versions of the HR Series classes, then click on the magnifying glass or press enter on your keyboard.