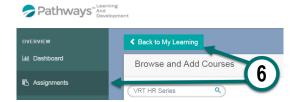

Step 2: Click on Assignments tab found at the left of your screen

**Step 3**: Click on the + Browse Elective Courses button at the top of your Current Training list.

Step 4: Type OD HR Series in the Search are the top of the Browse and Add Courses window And select Pathways Health from the Owner dropdown list to locate the on-demand versions of the HR Series classes, then click on the magnifying glass or press enter on your keyboard.

After successfully enrolling into the course you will get a message that says,

You have been successfully registered for your chosen course(s).

Step 6: To access the training you can click on the access your Current Training.