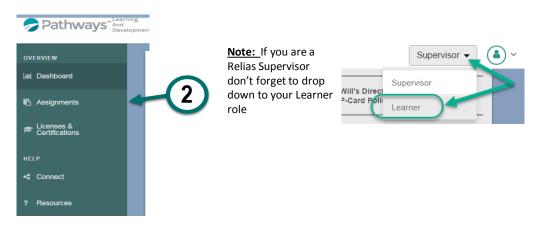

Step 2: Click on Assignments tab found at the left of your screen

**Step 3**: Click on the + Browse Elective Courses button at the top of your Current Training list.

Step 4: Type OD HR Series in the Search are the top of the Browse and Add Courses window And select Pathways Health from the Owner dropdown list to locate the on-demand versions of the HR Series classes, then click on the magnifying glass or press enter on your keyboard.