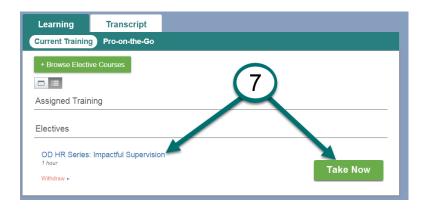

**Step 7:** From your current training plan, scroll down until you find your desired course and click on the course title to open the course or the Take Now button.