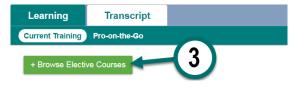

Step 2: Click on Assignments tab found at the left of your screen

**Step 3**: Click on the + Browse Elective Courses button at the top of your Current Training list.

Step 4: Type OD HR Series in the Search are the top of the Browse and Add Courses window And select Pathways Health from the Owner dropdown list to locate the on-demand versions of the HR Series classes, then click on the magnifying glass or press enter on your keyboard.