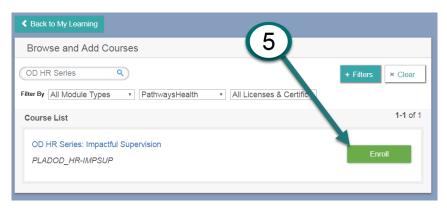

## **Enrollment Guide For On-Demand HR Series Courses**

**Step 5**: Scroll down the course list until you locate the on-demand HR Course(s) you wish to take. Courses are available a week after the live classes take place. When you locate the desired course click on the button next to it.