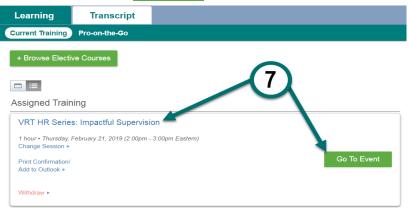

Step 7: From your current training plan, scroll down until you find your desired course and click on the course title to open the course or the Go To Event button.