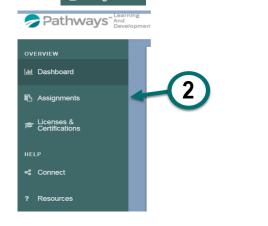

Step 2: Click on Assignments tab found at the left of your screen

Step 3: Click on the + Browse Elective Courses button at the top of your Current Training list.

**Step 4**: Type VRT HR Series in the Search are bar at the top of the Browse and Add Courses window to locate the HR Series of teleclass, then click on the magnifying glass or press enter on your keyboard.