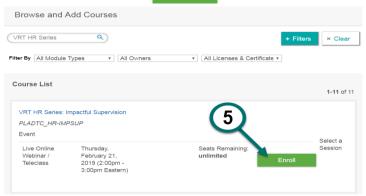

## **Registration Guide Human Resources Supervisor Series (Virtual)**

Step 5: Scroll down the course list until you locate the HR Teleclass Series of courses. When you locate the desired course click on the Enroll button next to the desired course