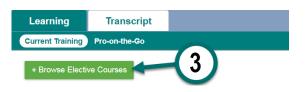

Step 2: Click on Assignments tab found at the left of your screen

Step 3: Click on the + Browse Elective Courses button at the top of your Current Training list.

**Step 4**: Type VRT HR Series in the Search are bar at the top of the Browse and Add Courses window to locate the HR Series of teleclass, then click on the magnifying glass or press enter on your keyboard.