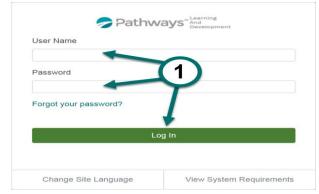

## **Registration Guide Human Resources Supervisor Series (Virtual)**

Step 1: Log-in to the Pathways LMS (Relias) by clicking on the below link (or copy and pasting it into your internet bowser) https://pathwayshealth.training.reliaslearning.com